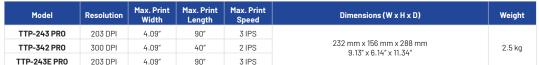

 TTP-243 PRO SERIES - 300 METER RIBBON THERMAL TRANSFER DESKTOP PRINTER. TSC's original TTP-243 series desktop printers earned a reputation as the toughest, most durable printer in its class. The TTP-243 Pro Series incorporates the same features, plus brand-new state-of-the-art electronics, packing even more performance into an entry-level platform.

KEY FEATURES

Dual-motor print engine

- Ribbon capacity up to 300 m (984 feet)
- Label capacity up to 214 mm (8.4") OD